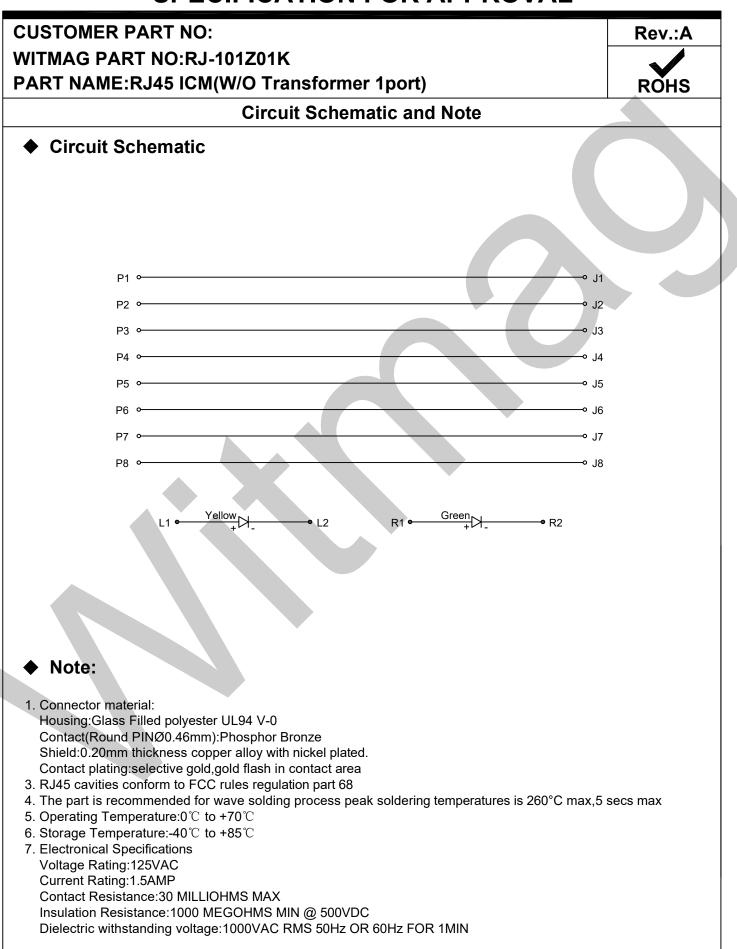

| CUSTOMER PART NO: |       |       |             |             |
|------------------------------------------------------------------------|-------------------|-------|-------|-------------|-------------|
| WITMAG PART NO:RJ-101Z01K<br>PART NAME:RJ45 ICM(W/O Transformer 1port) |                   |       |       |             | ROHS        |
| Revision                                                               | Description       | Drawn |       | Approved    |             |
| Α                                                                      | New Release       |       | HeWei | WangHaiping | OCT.17,2019 |
|                                                                        |                   |       |       |             |             |