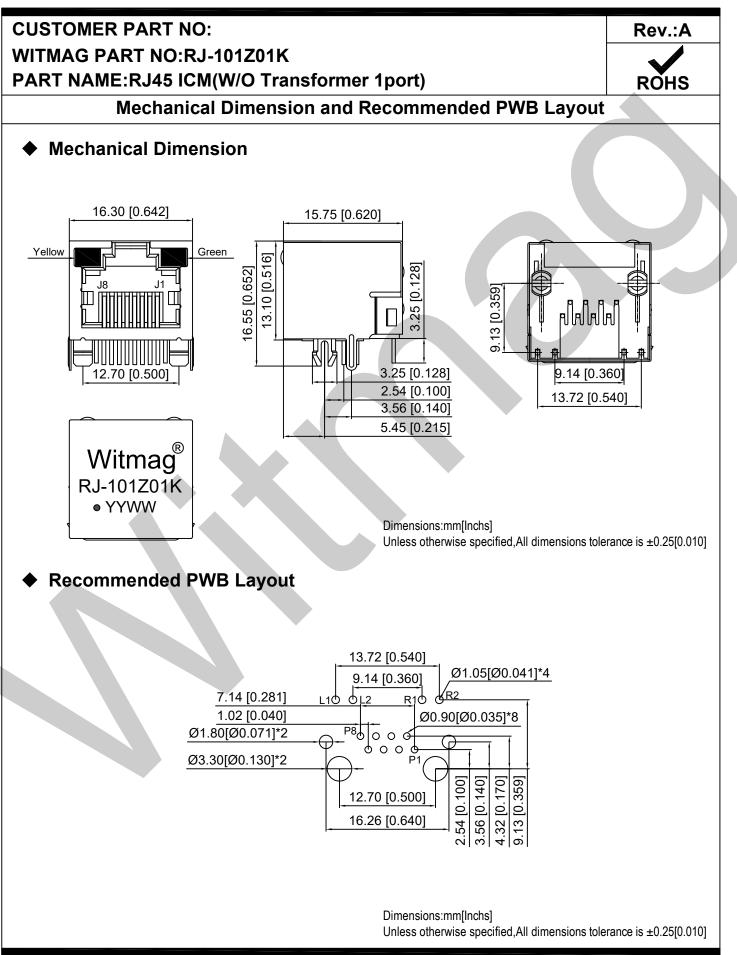

| CUSTOMER PART NO: |       |       |             |             |
|------------------------------------------------------------------------|-------------------|-------|-------|-------------|-------------|
| WITMAG PART NO:RJ-101Z01K<br>PART NAME:RJ45 ICM(W/O Transformer 1port) |                   |       |       |             | ROHS        |
| Revision                                                               | Description       | Drawn |       | Approved    |             |
| Α                                                                      | New Release       |       | HeWei | WangHaiping | OCT.17,2019 |
|                                                                        |                   |       |       |             |             |