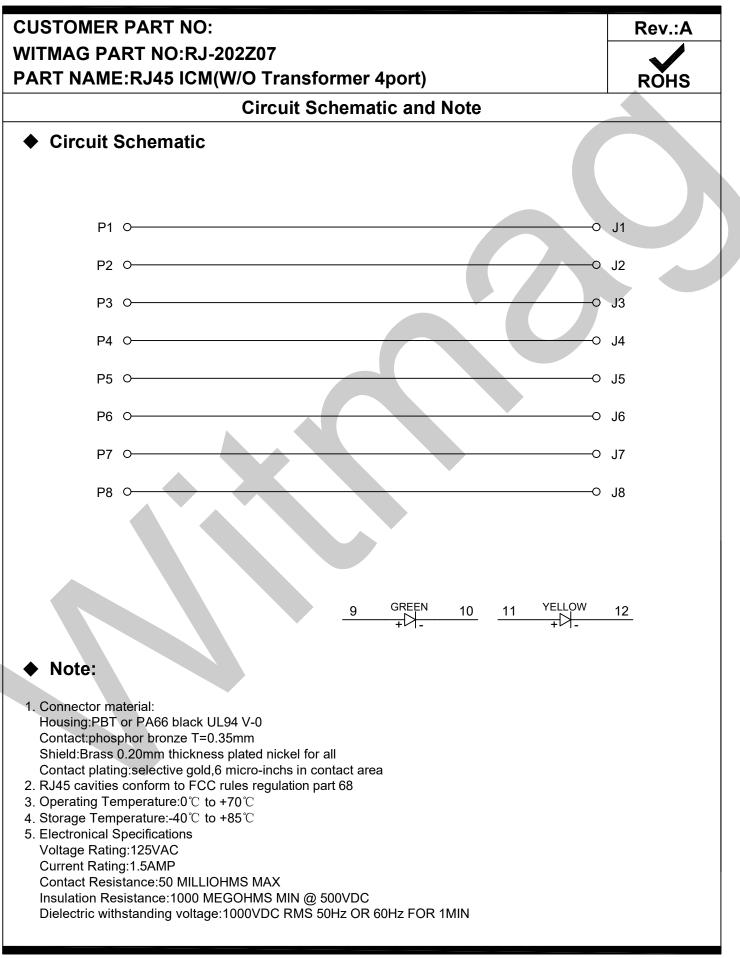

|  |  |  |

| CUSTOMER PART NO:<br>WITMAG PART NO:RJ-202Z07<br>PART NAME:RJ45 ICM(W/O Transformer 4port) |             |       |       |             | Rev.:A      |
|--------------------------------------------------------------------------------------------|-------------|-------|-------|-------------|-------------|
| Revision                                                                                   | Description | Drawn |       | Approved    |             |
| Α                                                                                          | New Release |       | HeWei | WangHaiping | MAY.11,2020 |
|                                                                                            |             |       |       |             |             |