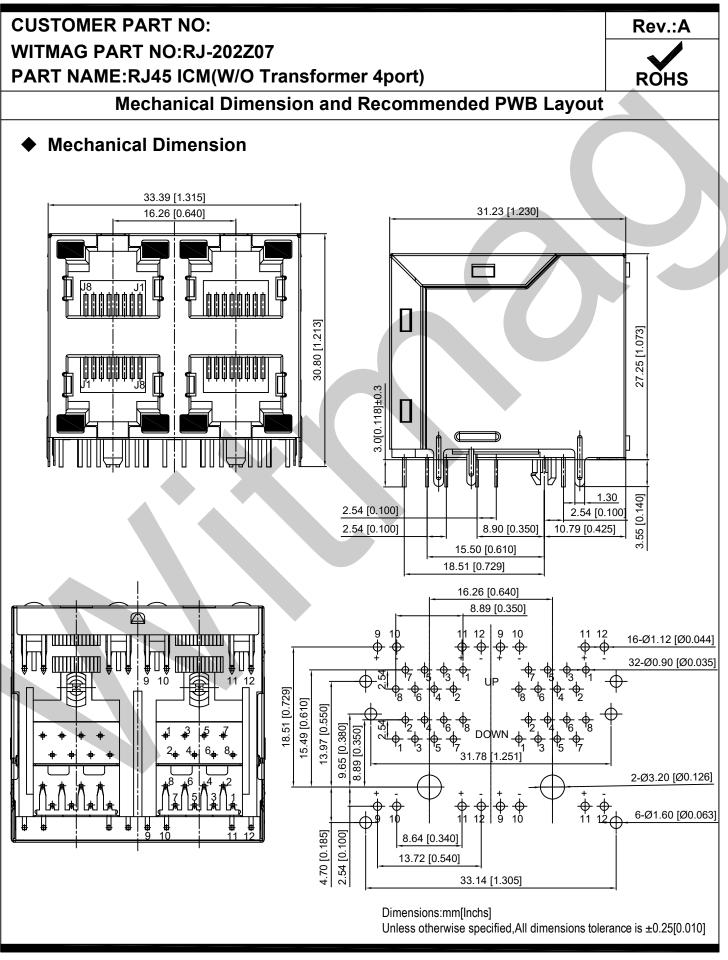

|  |  |  |

| CUSTOMER PART NO:<br>WITMAG PART NO:RJ-202Z07<br>PART NAME:RJ45 ICM(W/O Transformer 4port) |             |       |       |             | Rev.:A      |
|--------------------------------------------------------------------------------------------|-------------|-------|-------|-------------|-------------|
| Revision                                                                                   | Description | Drawn |       | Approved    |             |
| Α                                                                                          | New Release |       | HeWei | WangHaiping | MAY.11,2020 |
|                                                                                            |             |       |       |             |             |